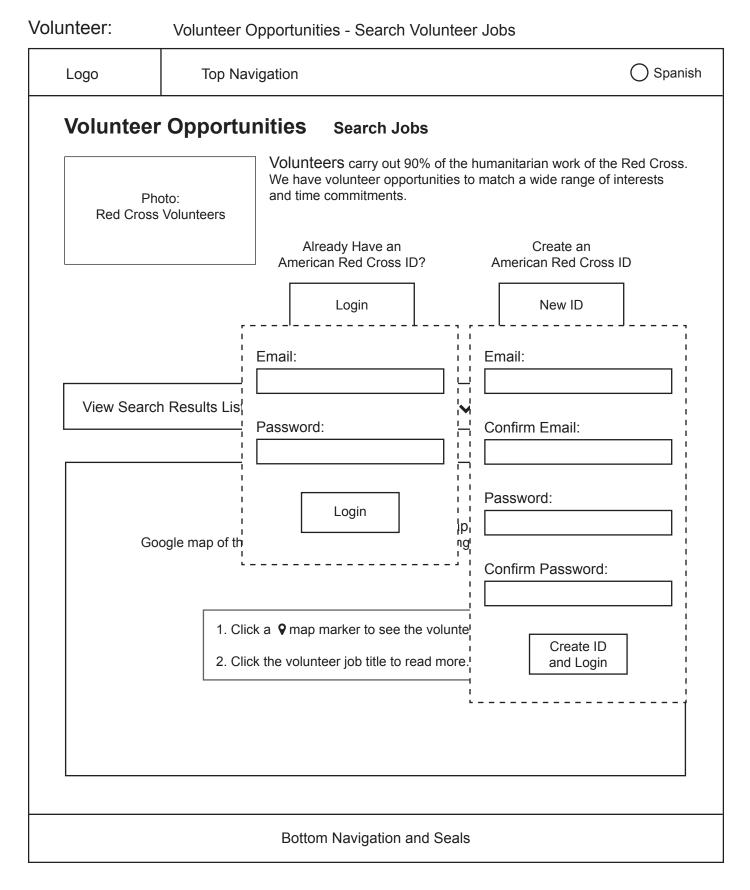

### Apply for a Job – Redesigned Path

- 1. Access 'Career Opportunities' page through any of the current routes
- 2. Search jobs if desired, with the following filtering methods:
  - Enter keyword
  - Enter requisition number
  - Select full of part time with radio buttons
  - Select a country to view on the 'Career Opportunities' interactive map
  - Paste resume in text box to match user's skills with job descriptions
- 3. If desired, login or create an ID and login at any time
  - Login:
    - a. Enter email
    - b. Enter password
    - c. Click 'Login'
  - Create an ID:
    - d. Enter email
    - e. Confirm email
    - f. Enter password
    - g. Confirm password
    - h. Click 'Create ID and Login'
- 4. Review result set as a table under search filters
- 5. If desired, check checkbox under 'Add to Favorites' to save job postings to a 'favorites' list
- 6. Review result set displayed as map markers on the 'Career Opportunities' map
  - Click a marker to view dialogue box containing job title link and 'Add to Favorites' radio button
  - Click outside the box to close

- 7. View a lightbox describing the job in full detail (scroll bar may appear if description is long):
  - Click a job title on map marker messages,
  - Click a job title in the result set
- 8. Click 'Apply for this Job'
- 9. If not already logged in, login or create an ID and login (see step 3)
- 10. On 'Profile' page, if desired:
  - Resume previous search with 'Back to Search' button
  - Begin a 'New Search' through the local navigation menu
  - Review 'Favorite Jobs' on the local navigation menu
  - Check 'yes' to 'Apply for an additional job?' generates a lightbox displaying favorite jobs
  - Click any question mark icon to access information about formatting inputs