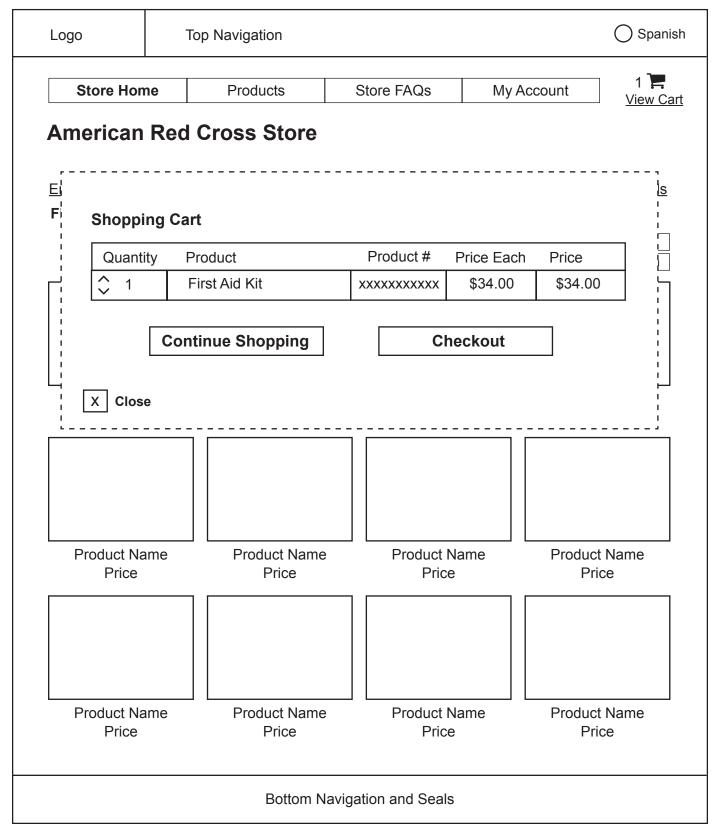

### Apply for a Job – Interface Changes

- Used hidden fields and generated content, the entire process was consolidated into two pages: 'Search Jobs' and 'Create a Profile'
- Edited content for greater clarity and scannability
- Removed search filters that are unlikely to be used
- Enlarged and repositioned more useful search filters to draw more attention to them
- Made search filters entirely optional
- Provided a Google map to streamline location searches and increases user interaction
- Enlarged, simplified, and condensed form inputs
- Used hidden fields that appear responsively to user inputs
- Provided a 'Favorites' list to store jobs of interest as users search, like a shopping cart
- Maintained access to that favorites list during application process
- Provided question-mark icons next to form fields which users can click on for formatting instructions, saving space and creating a cleaner presentation