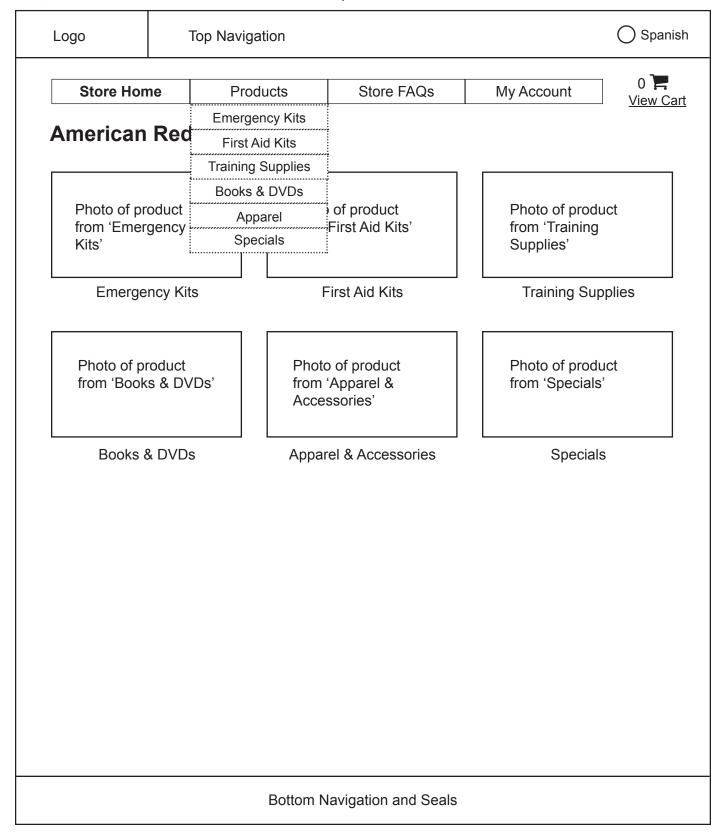

### Apply For A Job: Search Jobs

| Logo                                                                                                                                                                                                                                                                                                                                                                                                                     | Top Nav | 🔘 Spanish                                                              |                                                   |  |  |  |  |  |
|--------------------------------------------------------------------------------------------------------------------------------------------------------------------------------------------------------------------------------------------------------------------------------------------------------------------------------------------------------------------------------------------------------------------------|---------|------------------------------------------------------------------------|---------------------------------------------------|--|--|--|--|--|
| Career Opportunities Search Jobs                                                                                                                                                                                                                                                                                                                                                                                         |         |                                                                        |                                                   |  |  |  |  |  |
| Photo:       At the American Red Cross, we are committed to the diversity of our people, programs, and services, and we are proud to be an equal opportunity employer. If you're committed to making a difference in your community, login to create a profile and tell us about yourself!         Already Have an       Create an         American Red Cross ID?       American Red Cross ID         Login       New ID |         |                                                                        |                                                   |  |  |  |  |  |
| Keyword:                                                                                                                                                                                                                                                                                                                                                                                                                 | mber:   | Resume Keyword Match: Paste Your Resume Here Location                  | <ul><li>○ Part Time</li><li>○ Full Time</li></ul> |  |  |  |  |  |
|                                                                                                                                                                                                                                                                                                                                                                                                                          |         | Select a Country V                                                     | Search Jobs                                       |  |  |  |  |  |
| Goog                                                                                                                                                                                                                                                                                                                                                                                                                     |         | Career Opportunities Map<br>lected country, with map marker icons indi | cating job locations.                             |  |  |  |  |  |
|                                                                                                                                                                                                                                                                                                                                                                                                                          |         | a <b>Q</b> map marker to see the job title.                            |                                                   |  |  |  |  |  |
|                                                                                                                                                                                                                                                                                                                                                                                                                          |         | Bottom Navigation and Seals                                            |                                                   |  |  |  |  |  |

**NOTE:** This map can be zoomed and manipulated. This map defaults to whatever country the site is viewed in, and automatically populates map markers. Postal codes change accordingly